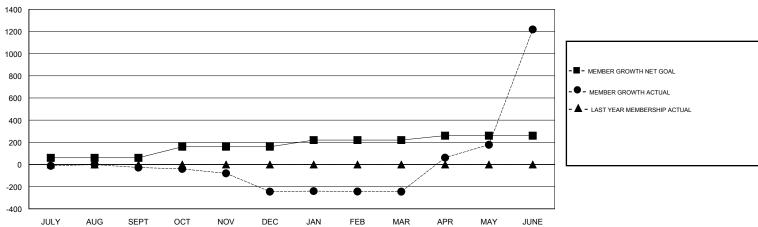

#### JAYESH THAKKAR **LOCATION INDIA GMT CA** Clubs Members RESULTS FOR 2018-2019 RESULTS FOR 2018-2019 NEW CLUB GOAL NEW CLUBS DROPPED CLUBS MEMBER GROWTH NET MEMBER GROWTH DROPPED QUARTER QUARTER GOAL ACTUAL MEMBERS ACTUAL (including transfers) 0 0 60 33 54 JULY/AUG/SEPT JULY/AUG/SEPT 3 0 100 10 222 OCT/NOV/DEC OCT/NOV/DEC 2 0 0 60 25 24 JAN/FEB/MAR JAN/FEB/MAR 2 13 0 40 133 1,618 APR/MAY/JUNE APR/MAY/JUNE

## GOALS AND ACTUAL MEMBERS CUMULATIVE

| DROPPED CLUBS: 1  DROPPED MEMBERS |     | 67 CLUBS OF 76 ADDED 1 OR MORE<br>NEW MEMBERS | GENDER DISTRIBUTION  MALE 3,134 (65.01%)  FEMALE 1,687 (34.99%)  Women Percentage Fiscal Year Goal: 35% |       |
|-----------------------------------|-----|-----------------------------------------------|---------------------------------------------------------------------------------------------------------|-------|
| DECEASED                          | 5   | CLICK HERE FOR CUMULATIVE  MEMBERSHIP DATA    | TOTAL FAMILY UNIT MEMBERS                                                                               | 3,928 |
| CLUB CANCELLED                    | 20  |                                               |                                                                                                         | 0.054 |
| OTHER                             | 408 |                                               | FAMILY MEMBERS PAYING HALF DUES                                                                         | 2,954 |
| TOTAL                             | 433 |                                               |                                                                                                         |       |