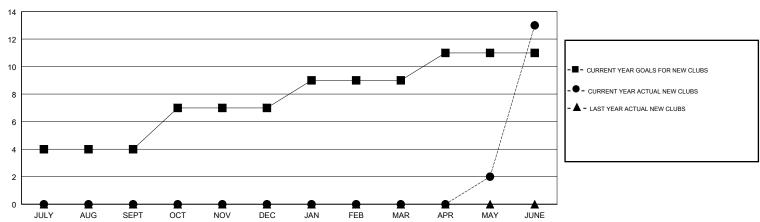

#### JAYESH THAKKAR **LOCATION INDIA GMT CA** Clubs Members RESULTS FOR 2018-2019 RESULTS FOR 2018-2019 NEW CLUB GOAL NEW CLUBS DROPPED CLUBS MEMBER GROWTH NET MEMBER GROWTH DROPPED QUARTER QUARTER GOAL ACTUAL MEMBERS ACTUAL (including transfers) 0 0 60 33 54 JULY/AUG/SEPT JULY/AUG/SEPT 3 0 100 10 222 OCT/NOV/DEC OCT/NOV/DEC 2 0 0 60 25 24 JAN/FEB/MAR JAN/FEB/MAR 2 13 0 40 133 1,618 APR/MAY/JUNE APR/MAY/JUNE

### GOALS AND ACTUAL NEW CLUBS CUMULATIVE